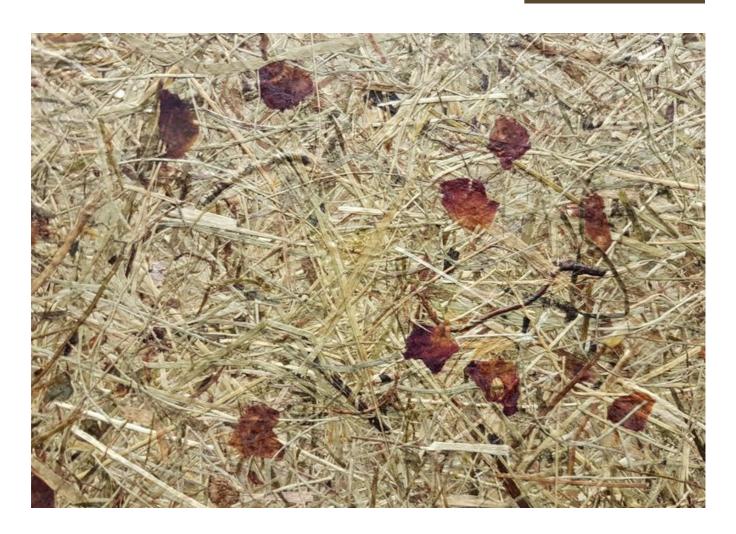

# WILDSPITZE ROASA

WSPROA0090HPLST

Naturally scented alpine-hay with red colour spots of rose petals - hand-cut and lovingly processed - on a laminate (HPL) for nearly endless application possibilities in the interior and furniture design.

### product

| RAW MATERIAL     | Alpine-hay & rose |
|------------------|-------------------|
| CARRIER MATERIAL | Organoid @ HPL    |
| SIZE             | 3050 x 1320 mm    |